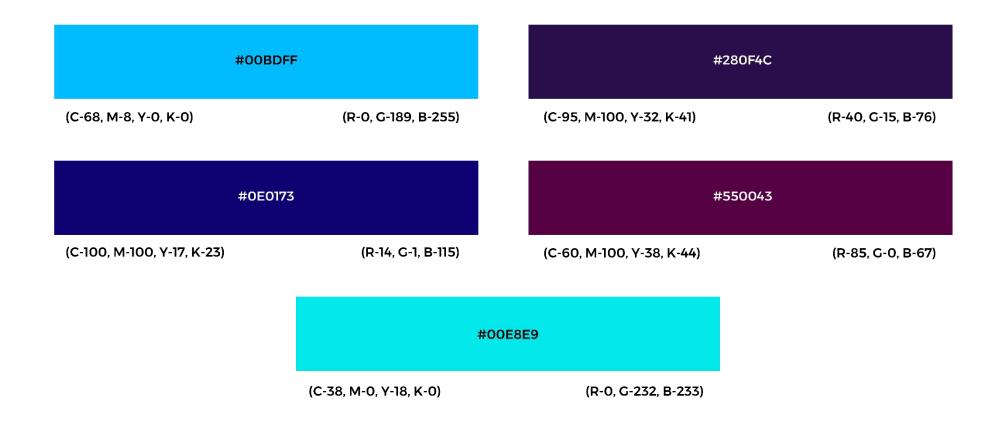

#### PRIMARY COLORS

These are the main five brand colors. The logo is to be used in this palette wherever possible.