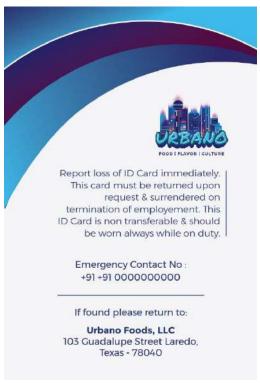

## **ID Card (Option 1)**

Report loss of ID Card immediately.
This card must be returned upon
request & surrendered on
termination of employement. This
ID Card is non transferable & should
be worn always while on duty.

Blood Group : O+

+91 +91 0000000000

If found please return to:

Urbano Foods, LLC 103 Guadalupe Street Laredo, Texas - 78040

EXPIRE DATE: MM/DD/YEAR