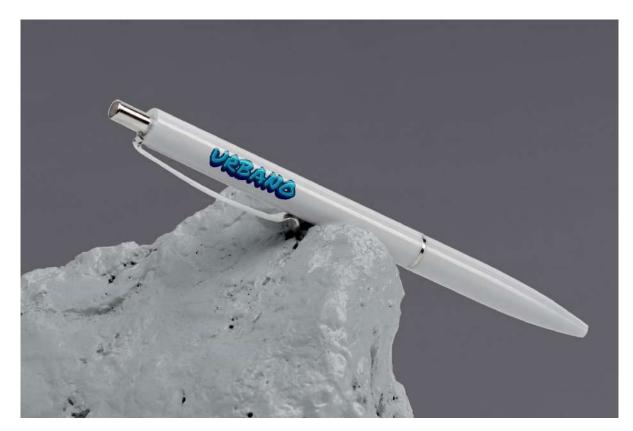

enim ad minim veniam, quis nostrud exerci tation ullamcorper suscipit loborits nisi ut aliquip ex ea commodo consequat.



Name

Owner





## Letterhead (Option 2)



Follow us. f 🔉 💿 🖸 🕝



## **Visiting Card (Option 1)**





## Visiting Card (Option 2)







## **ID Card (Option 1)**





Report loss of ID Card immediately.
This card must be returned upon
request & surrendered on
termination of employement. This
ID Card is non transferable & should
be worn always while on duty.

Blood Group : O+

+91 +91 0000000000

If found please return to:

Urbano Foods, LLC 103 Guadalupe Street Laredo, Texas - 78040

EXPIRE DATE: MM/DD/YEAR





## **ID Card (Option 2)**







## Lanyard (2 options)



## Notepad (Option 1)





## Notepad (Option 2)





## T shirt (2 options)





## Pen, Cap





## Coffee Mug



## **Canvas Bag**





## END OF GUIDELINES