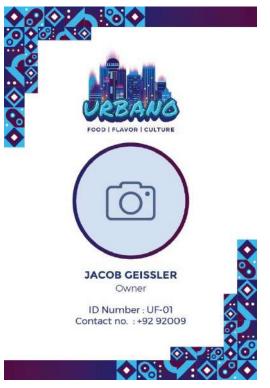

## **ID Card (Option 1)**

Report loss of ID Card immediately.
This card must be returned upon
request & surrendered on
termination of employement. This
ID Card is non transferable & should
be worn always while on duty.