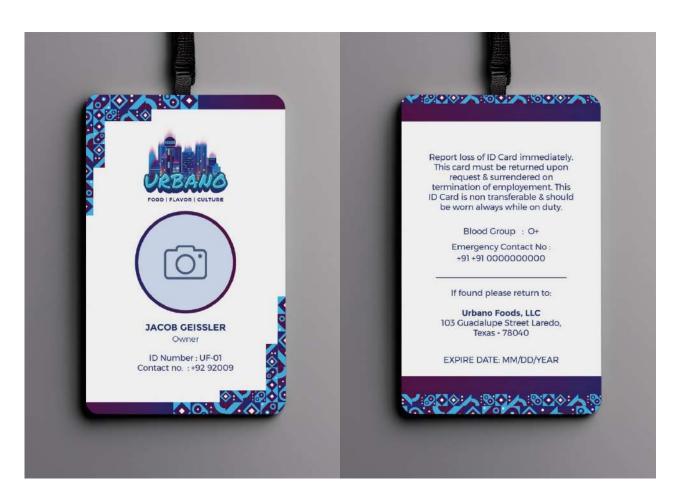

## **ID Card (Option 1)**

Report loss of ID Card immediately.
This card must be returned upon
request & surrendered on
termination of employement. This
ID Card is non transferable & should
be worn always while on duty.

Blood Group : O+

+91 +91 0000000000

If found please return to:

Urbano Foods, LLC 103 Guadalupe Street Laredo, Texas - 78040

EXPIRE DATE: MM/DD/YEAR