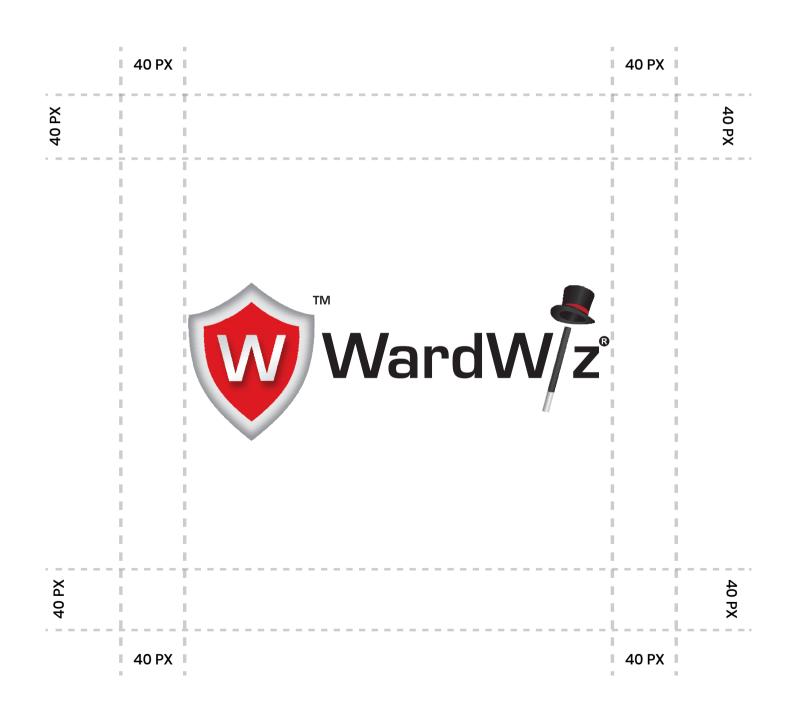

e securely in an ever-evolving digital landscape.



#### BRAND EMOTION

#### Our brand evokes a sense of:

#### **Trust & Security**

We provide unwavering protection and reliability.

#### **Confidence & Assurance**

Customers feel safe and in control with our solutions.

#### **Innovation & Excellence**

We stay ahead with cutting-edge technology.

#### **Empowerment & Simplicity**

We make security effortless and accessible.

#### **Resilience & Strength**

A brand that stands strong against threats.



# LOGO GUIDELINES

## LOGO FONT

#### **FONT FAMILY**

Dummy Font

THE QUICK BROWN FOX JUMPS OVER THE LAZY DOG

The quick brown fox jumps over the lazy dog

Aa Aa **Aa** 

1234567890#

Because just an Anti-Virus is not enough

## LOGO COLORS



## LOGO REVEAL



## LOGO GRID & SPACING



#### LOGO COLOR VARIATIONS











#### LOGO PLACEMENT

#### PLACEMENT FOR SOCIAL MEDIA & WEBSITE

- \* The logos can be placed either on the left side or on the right side.
- \* Do not place the logo at the bottom.







### LOGO USAGES - DONT'S









Do not change the color of the logo

Do not stretch the logo

Do not use any other color in the background

Do not reduce the opacity



Do not use complicated backgrounds



Do not rotate the logo



Do not use any effects on the logo



Do not change the position of the logo elements



# IMPLEMENTATION

## BUSINESS CARD

SIZE - 3.5 X 2 Inch







## LETTER HEAD

**SIZE** - 210 X 297 MM





#### E-MAIL SIGNATURE

**SIZE** - 300 X 70 PX



Vikas Bali Chief Business Officer











vikas.b@wardwiz.in

406, Kusal Bazar, 32-33 Ne