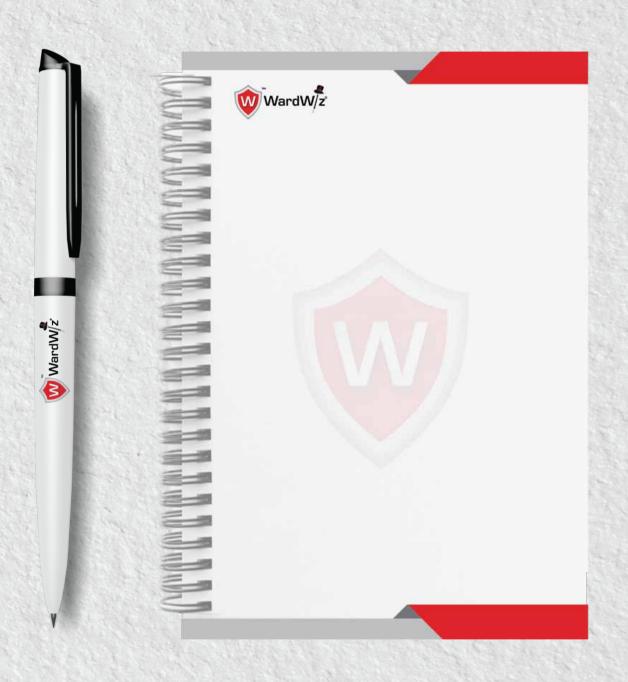

## **BOOK MOCKUP**

SIZE - A5 LOGO SIZE - 1 X 2.5 Inch

## PEN MOCKUP

LOGO SIZE - 1X 2.5 Inch