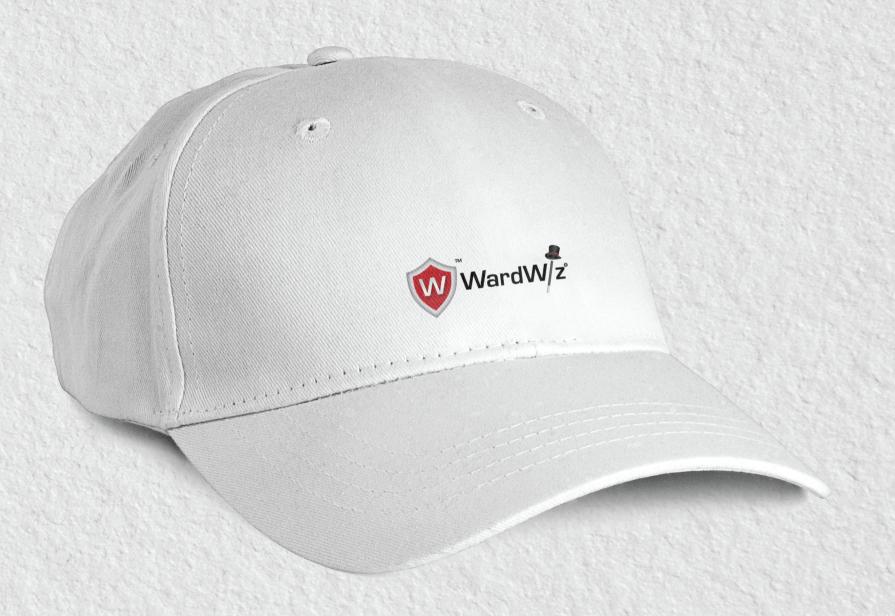

S - DONT'S









Do not change the color of the logo

Do not stretch the logo

Do not use any other color in the background

Do not reduce the opacity



Do not use complicated backgrounds



Do not rotate the logo



Do not use any effects on the logo



Do not change the position of the logo elements



# IMPLEMENTATION

## BUSINESS CARD

SIZE - 3.5 X 2 Inch







## LETTER HEAD

**SIZE** - 210 X 297 MM





#### E-MAIL SIGNATURE

**SIZE** - 300 X 70 PX



Vikas Bali Chief Business Officer











vikas.b@wardwiz.in

406, Kusal Bazar, 32-33 Nehru Place, New Delhi-110019

#### **ENVELOPE MOCKUP**

SIZE - 9 x 4 PX LOGO SIZE - 1 X 2 Inch





## **BOOK MOCKUP**

SIZE - A5 LOGO SIZE - 1 X 2.5 Inch



## PEN MOCKUP

LOGO SIZE - 1X 2.5 Inch









## CAP MOCKUP

LOGO SIZE - 1X2 Inch



## T-SHIRT MOCKUP

LOGO SIZE - 1X2 Inch



## MUG MOCKUP

LOGO SIZE - 1X2 Inch



## THANKYOU