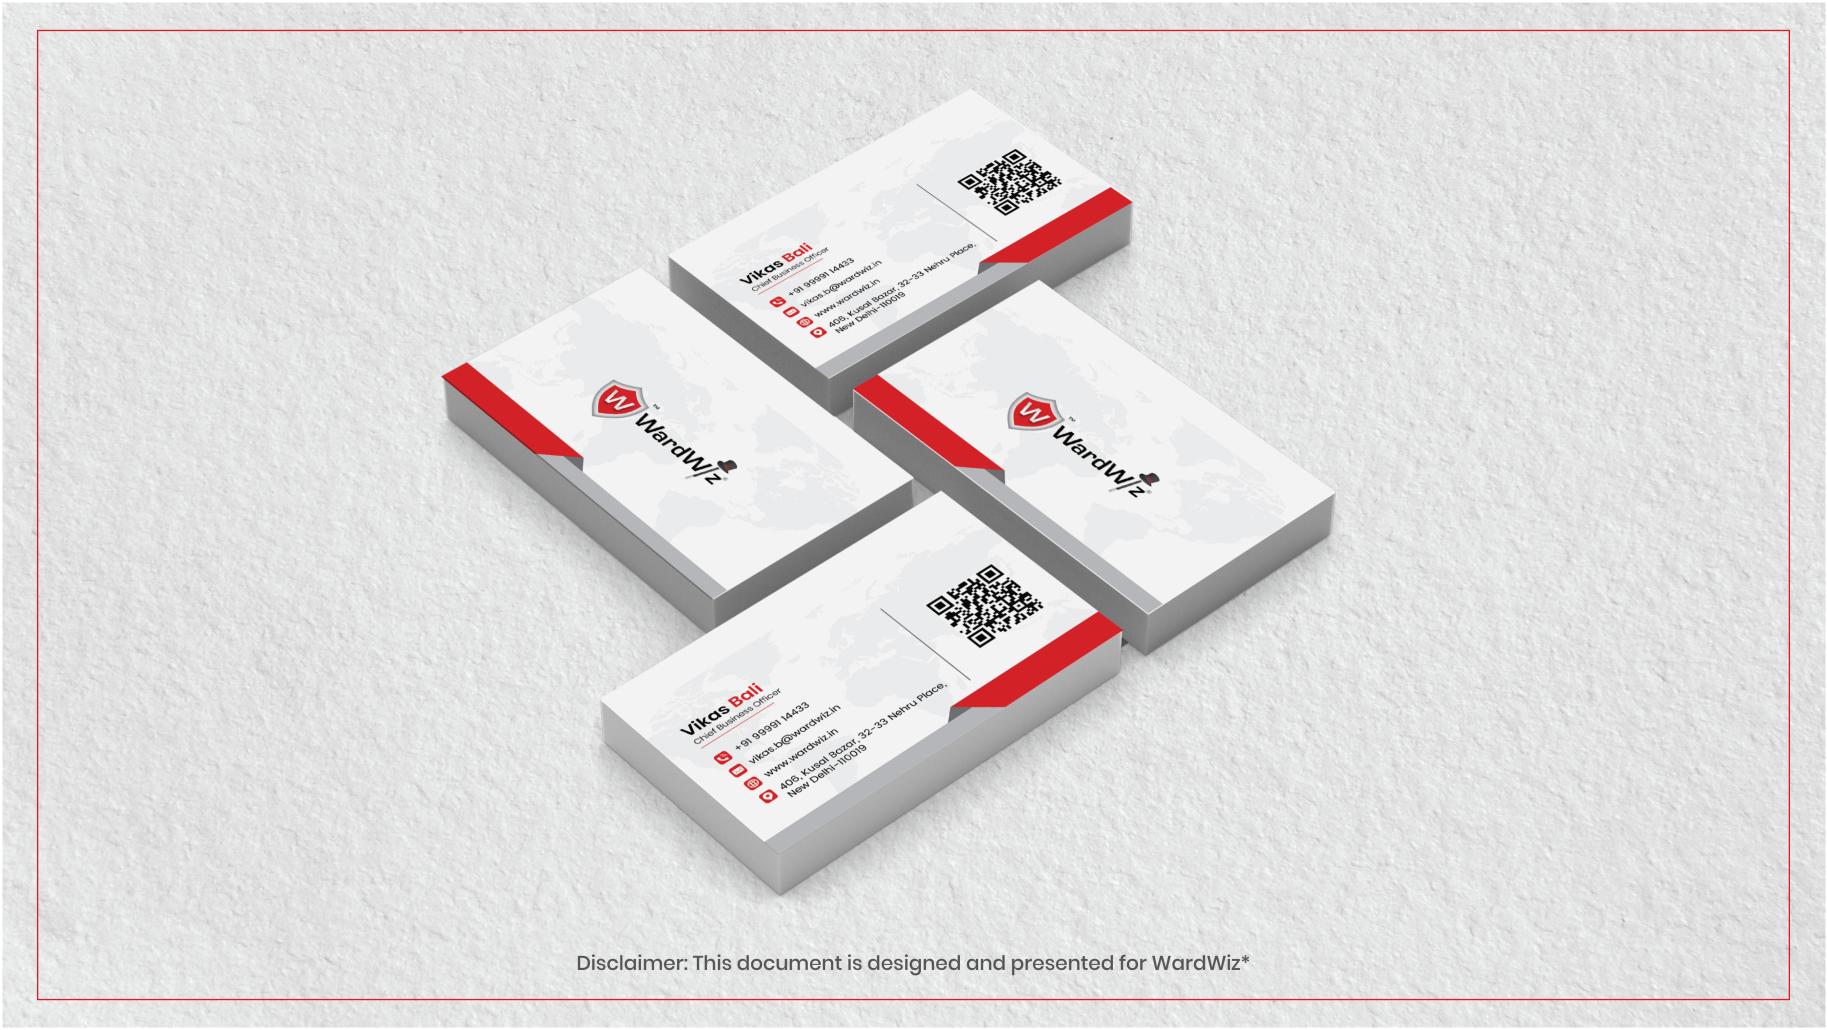

E LAZY DOG

The quick brown fox jumps over the lazy dog

Aa Aa **Aa** 

1234567890#

Because just an Anti-Virus is not enough

## LOGO COLORS



## LOGO REVEAL



## LOGO GRID & SPACING



#### LOGO COLOR VARIATIONS











#### LOGO PLACEMENT

#### PLACEMENT FOR SOCIAL MEDIA & WEBSITE

- \* The logos can be placed either on the left side or on the right side.
- \* Do not place the logo at the bottom.







### LOGO USAGES - DONT'S









Do not change the color of the logo

Do not stretch the logo

Do not use any other color in the background

Do not reduce the opacity



Do not use complicated backgrounds



Do not rotate the logo



Do not use any effects on the logo



Do not change the position of the logo elements



# IMPLEMENTATION

## BUSINESS CARD

SIZE - 3.5 X 2 Inch







## LETTER HEAD

**SIZE** - 210 X 297 MM





#### E-MAIL SIGNATURE

**SIZE** - 300 X 70 PX



Vikas Bali Chief Business Officer











vikas.b@wardwiz.in

406, Kusal Bazar, 32-33 Nehru Place, New Delhi-110019

#### **ENVELOPE MOCKUP**

SIZE - 9 x 4 PX LOGO SIZE - 1 X 2 Inch





## **BOOK MOCKUP**

SIZE - A5 LOGO SIZE - 1 X 2.5 Inch



## PEN MOCKUP

LOGO SIZE - 1X 2.5 Inch









## CAP MOCKUP

LOGO SIZE - 1X2 Inch



## T-SHIRT MOCKUP

LOGO SIZE - 1X2 Inch



## MUG MOCKUP

LOGO SIZE - 1X2 Inch



## THANKYOU