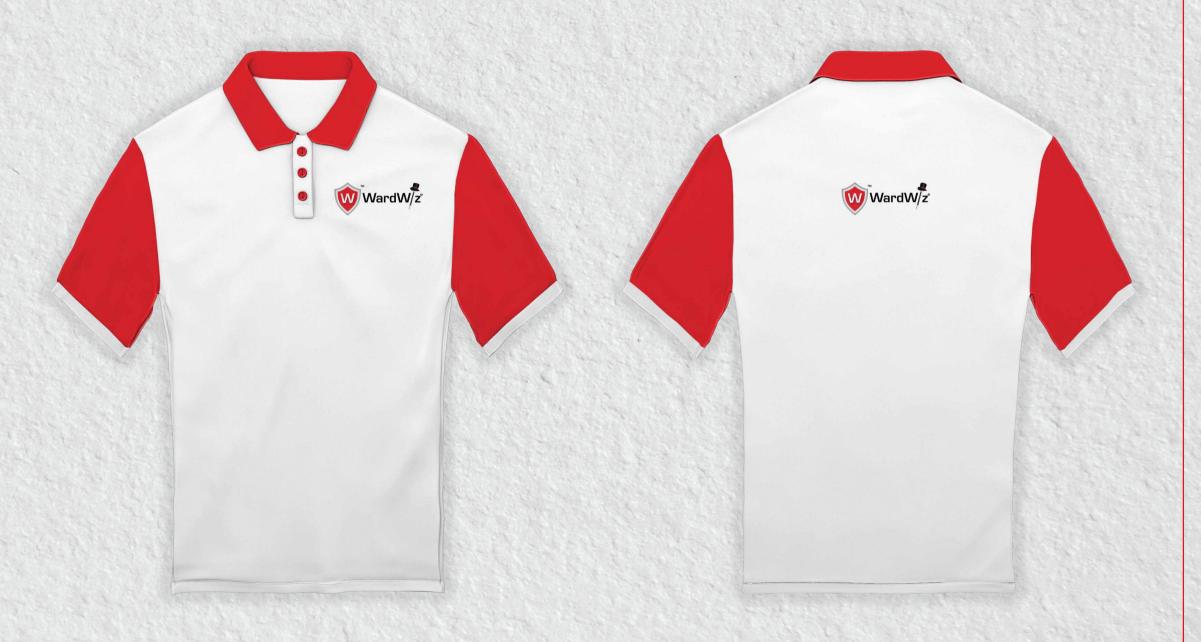

of the logo

Do not stretch the logo

Do not use any other color in the background

Do not reduce the opacity



Do not use complicated backgrounds



Do not rotate the logo



Do not use any effects on the logo



Do not change the position of the logo elements



# IMPLEMENTATION

## BUSINESS CARD

SIZE - 3.5 X 2 Inch







## LETTER HEAD

**SIZE** - 210 X 297 MM





#### E-MAIL SIGNATURE

**SIZE** - 300 X 70 PX



Vikas Bali Chief Business Officer











vikas.b@wardwiz.in

406, Kusal Bazar, 32-33 Nehru Place, New Delhi-110019

#### **ENVELOPE MOCKUP**

SIZE - 9 x 4 PX LOGO SIZE - 1 X 2 Inch





## **BOOK MOCKUP**

SIZE - A5 LOGO SIZE - 1 X 2.5 Inch



## PEN MOCKUP

LOGO SIZE - 1X 2.5 Inch









## CAP MOCKUP

LOGO SIZE - 1X2 Inch



## T-SHIRT MOCKUP

LOGO SIZE - 1X2 Inch



## MUG MOCKUP

LOGO SIZE - 1X2 Inch



## THANKYOU