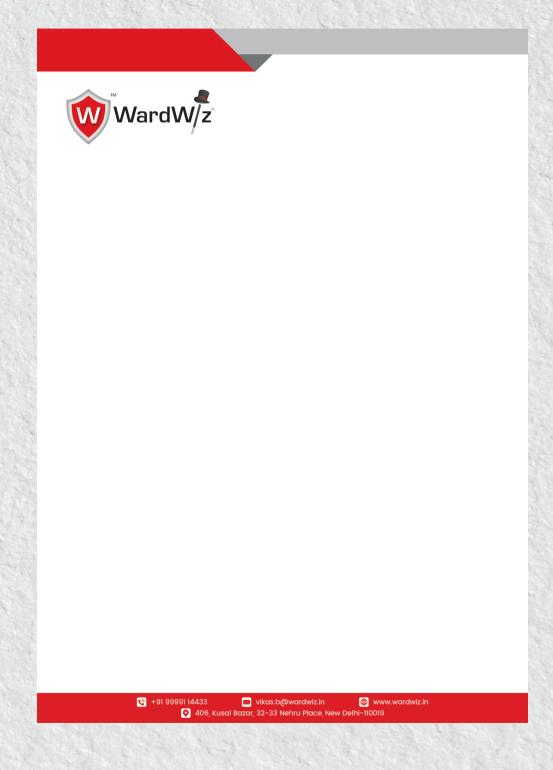

the lazy dog

Aa Aa **Aa** 

1234567890#

Because just an Anti-Virus is not enough

## LOGO COLORS



## LOGO REVEAL



## LOGO GRID & SPACING



#### LOGO COLOR VARIATIONS











#### LOGO PLACEMENT

#### PLACEMENT FOR SOCIAL MEDIA & WEBSITE

- \* The logos can be placed either on the left side or on the right side.
- \* Do not place the logo at the bottom.







### LOGO USAGES - DONT'S









Do not change the color of the logo

Do not stretch the logo

Do not use any other color in the background

Do not reduce the opacity



Do not use complicated backgrounds



Do not rotate the logo



Do not use any effects on the logo



Do not change the position of the logo elements



# IMPLEMENTATION

## BUSINESS CARD

SIZE - 3.5 X 2 Inch







## LETTER HEAD

**SIZE** - 210 X 297 MM





#### E-MAIL SIGNATURE

**SIZE** - 300 X 70 PX



Vikas Bali Chief Business Officer











vikas.b@wardwiz.in

406, Kusal Bazar, 32-33 Nehru Place, New Delhi-110019

#### **ENVELOPE MOCKUP**

SIZE - 9 x 4 PX LOGO SIZE - 1 X 2 Inch





## **BOOK MOCKUP**

SIZE - A5 LOGO SIZE - 1 X 2.5 Inch



## PEN MOCKUP

LOGO SIZE - 1X 2.5 Inch









## CAP MOCKUP

LOGO SIZE - 1X2 Inch



## T-SHIRT MOCKUP

LOGO SIZE - 1X2 Inch



## MUG MOCKUP

LOGO SIZE - 1X2 Inch



## THANKYOU