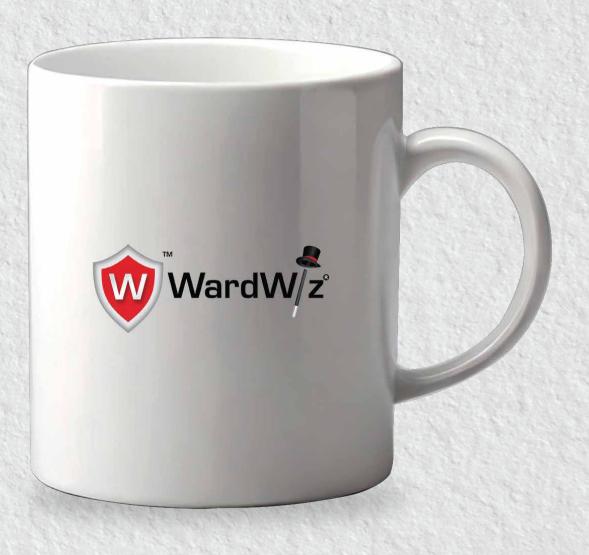

Do not use any other color in the background

Do not reduce the opacity



Do not use complicated backgrounds



Do not rotate the logo



Do not use any effects on the logo



Do not change the position of the logo elements



# IMPLEMENTATION

## BUSINESS CARD

SIZE - 3.5 X 2 Inch







## LETTER HEAD

**SIZE** - 210 X 297 MM





#### E-MAIL SIGNATURE

**SIZE** - 300 X 70 PX



Vikas Bali Chief Business Officer











vikas.b@wardwiz.in

406, Kusal Bazar, 32-33 Nehru Place, New Delhi-110019

#### **ENVELOPE MOCKUP**

SIZE - 9 x 4 PX LOGO SIZE - 1 X 2 Inch





## **BOOK MOCKUP**

SIZE - A5 LOGO SIZE - 1 X 2.5 Inch



## PEN MOCKUP

LOGO SIZE - 1X 2.5 Inch









## CAP MOCKUP

LOGO SIZE - 1X2 Inch



## T-SHIRT MOCKUP

LOGO SIZE - 1X2 Inch



## MUG MOCKUP

LOGO SIZE - 1X2 Inch



## THANKYOU