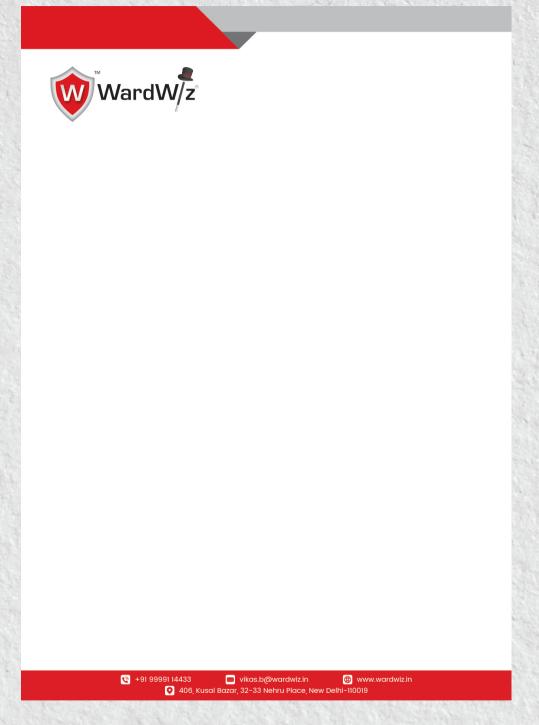

logo at the bottom.







### LOGO USAGES - DONT'S









Do not change the color of the logo

Do not stretch the logo

Do not use any other color in the background

Do not reduce the opacity



Do not use complicated backgrounds



Do not rotate the logo



Do not use any effects on the logo



Do not change the position of the logo elements



# IMPLEMENTATION

## BUSINESS CARD

SIZE - 3.5 X 2 Inch







## LETTER HEAD

**SIZE** - 210 X 297 MM





#### E-MAIL SIGNATURE

**SIZE** - 300 X 70 PX



Vikas Bali Chief Business Officer











vikas.b@wardwiz.in

406, Kusal Bazar, 32-33 Nehru Place, New Delhi-110019

#### **ENVELOPE MOCKUP**

SIZE - 9 x 4 PX LOGO SIZE - 1 X 2 Inch





## **BOOK MOCKUP**

SIZE - A5 LOGO SIZE - 1 X 2.5 Inch



## PEN MOCKUP

LOGO SIZE - 1X 2.5 Inch









## CAP MOCKUP

LOGO SIZE - 1X2 Inch



## T-SHIRT MOCKUP

LOGO SIZE - 1X2 Inch



## MUG MOCKUP

LOGO SIZE - 1X2 Inch



## THANKYOU